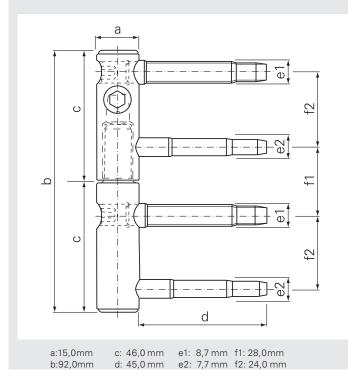

## 11R-15-000





Load capacity with 2 hinges  $80\ \mbox{kg}$ 

## Raw Material Steel

| Surface treatment        | Corrosion resistance in accordance to standard UNI EN 1670 |
|--------------------------|------------------------------------------------------------|
| Zinc coated min 5µ (SZS) | min. 640 hours (class 5)                                   |
|                          |                                                            |

## Designation according to standards EN 1935



\* see corrosion resistance

© SFS 11R-15-000\_en\_09-2020, technical changes reserved

The details stated are results of tests and/or calculations and therefore are non-binding and do not represent guaranties or warranted characteristics for not specified applications. All calculations therefore have to be checked