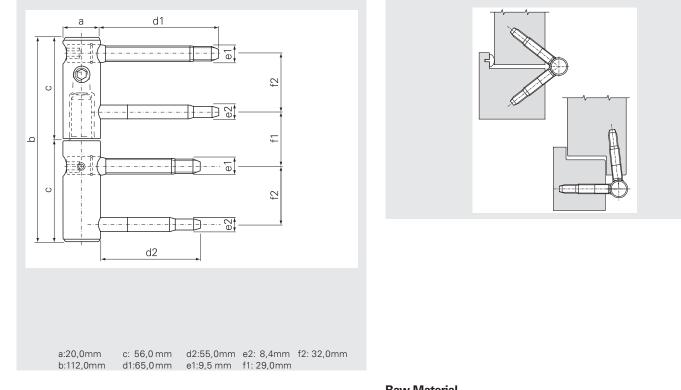

## Load capacity with 2 hinges

120 kg

## Raw Material Steel

| Surface treatment        | Corrosion resistance in accordance to standard UNI EN 1670 |
|--------------------------|------------------------------------------------------------|
| Zinc coated min 5µ (SZS) | min. 640 hours (class 5)                                   |
|                          |                                                            |