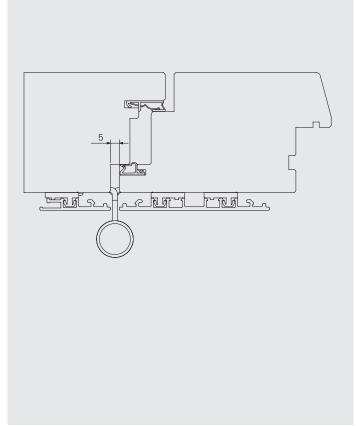

## D2D-TA Dynamic 2D-TA





## Load capacity with 2 hinges

100 kg

## Raw Material Steel

| Surface treatment                                           | Corrosion resistance in accordance to standard UNI EN 1670 |  |  |  |
|-------------------------------------------------------------|------------------------------------------------------------|--|--|--|
| Zinc coated min 5μ + Polyester min 100/120μ (Powder coated) | min. 1000 hours (class 5)                                  |  |  |  |
|                                                             |                                                            |  |  |  |

## Designation according to standards EN 1935

| 2 | 7 | 3 | 0 | 1 | * | 0 | 10 |
|---|---|---|---|---|---|---|----|

<sup>\*</sup> see corrosion resistance

© SFS, D2D-TA-\_en\_03-2021, technical c