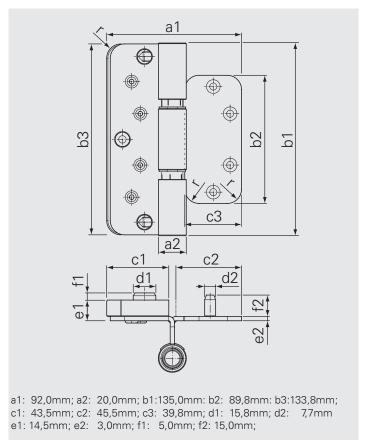

## D2D-TA Dynamic 2D-TA

## Load capacity with 2 hinges

100 kg

## Raw Material Steel

| Surface treatment                                           | Corrosion resistance in accordance to standard UNI EN 1670 |  |  |  |
|-------------------------------------------------------------|------------------------------------------------------------|--|--|--|
| Zinc coated min 5μ + Polyester min 100/120μ (Powder coated) | min. 1000 hours (class 5)                                  |  |  |  |
|                                                             |                                                            |  |  |  |

## Designation according to standards EN 1935

| 2 | 7 | 3 | 0 | 1 | * | 0 | 10 |
|---|---|---|---|---|---|---|----|

<sup>\*</sup> see corrosion resistance

© SFS, D2D-TA-\_en\_03-2021, technical changes reserved