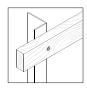

## **SDA2-4.8**

| Application                                     | Component 1 (t <sub>I</sub> ) |       | Component 2 (t <sub>II</sub> ) |         |
|-------------------------------------------------|-------------------------------|-------|--------------------------------|---------|
| Fastening of timber batten to aluminium profile | Timber                        | 20-40 | Aluminium                      | 1.8–2.2 |

#### **Features and Benefits**

- Self drilling fastener suitable for installation of timber battens onto aluminium structure
- Variable application range given by large clamping range
- Low insertion torque during installation given by adjusted clamping range
- Flush-mounted installation without damaging the timber surface given by the milling grooves