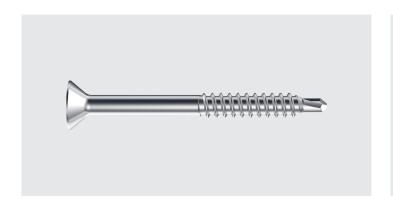

#### **Features and Benefits**

- Self drilling fastener suitable for installation of timber battens onto aluminium structure
- Variable application range given by large clamping range
- Low insertion torque during installation given by adjusted clamping range
- Flush-mounted installation without damaging the timber surface given by the milling grooves