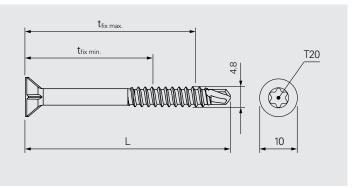

# Fastener in A2 onto aluminium

| Product code                 | PU  | L  | t <sub>fix, timb</sub> |         |
|------------------------------|-----|----|------------------------|---------|
| SDA2/20-30-S10/T20-4,8×38-A2 | 250 | 38 | 20–30                  | 1711843 |
| SDA2/30-40-S10/T20-4,8×48-A2 |     | 48 | 30–40                  | 1711844 |